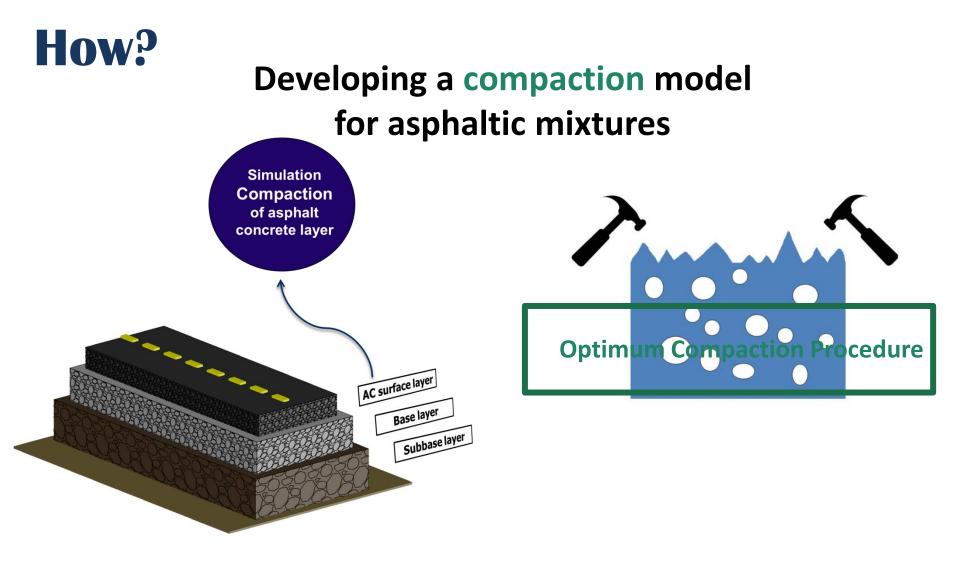

### Simulation of Compaction in Asphaltic Mixtures, Part I: Gyratory Compactor

#### Alieh Alipour, Steven Mookhoek

Department of Structural Reliability, TNO Delft, The Netherlands



# Simulation of Compaction in Asphaltic Mixtures





#### ✓ Modernize manufacturing, mobility and logistic

✓ Use energy efficiently



#### **Smart infrastructure**

- ✓ Innovative strategies
- ✓ Design
- ✓ Construction
- ✓ Maintenance
- ✓ Renovation



### How?





#### **Durable, Safe and Accessible road**







#### **Methods of compaction in laboratory**



How?





#### **Methods of measuring compaction**



### **HOW?** Important parameters in compaction

1. Composition of asphalt mixture (characteristic level)



Mixture with high volume of natural sand and soft bitumen

Mixture with high volume of crushed aggregates and stiff bitumen





Angularity



### **HOW?** Important parameters in compaction

#### 2. Temperature (characteristic level)







### **How?** Important parameters in compaction

3. Type and magnitude of applied load (Characteristic level)

- ✓ Static compaction
  - ✓ Tandem rollers
  - ✓ Pneumatic tired rollers
- ✓ Vibratory compaction







### How?



















- ----



Point Graph: Void ratio (1)







## **Questions?**



### Simulation of Compaction in A