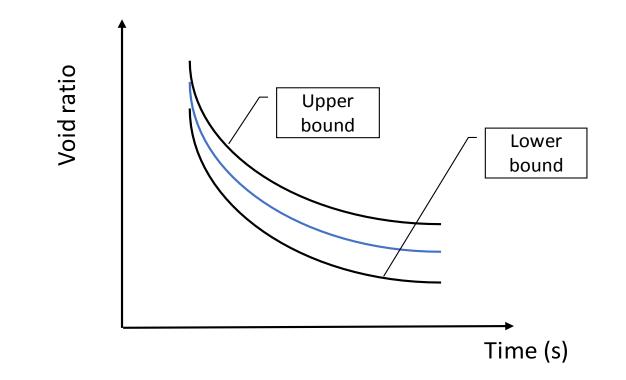

# How?





#### **Durable, Safe and Accessible road**







#### **Methods of compaction in laboratory**



How?





#### **Methods of measuring compaction**



### **HOW?** Important parameters in compaction

1. Composition of asphalt mixture (characteristic level)



Mixture with high volume of natural sand and soft bitumen

Mixture with high volume of crushed aggregates and stiff bitumen





Angularity



### **HOW?** Important parameters in compaction

#### 2. Temperature (characteristic level)







### **How?** Important parameters in compaction

3. Type and magnitude of applied load (Characteristic level)

- ✓ Static compaction
  - ✓ Tandem rollers
  - ✓ Pneumatic tired rollers
- ✓ Vibratory compaction







### How?



















- ----



Point Graph: Void ratio (1)







## **Questions?**



### Simulation of Compaction in Asphaltic Mixtures, Part I: Gyratory Compactor

#### Alieh Alipour, Steven Mookhoek

Department of Structural Reliability, TNO Delft, The Netherlands