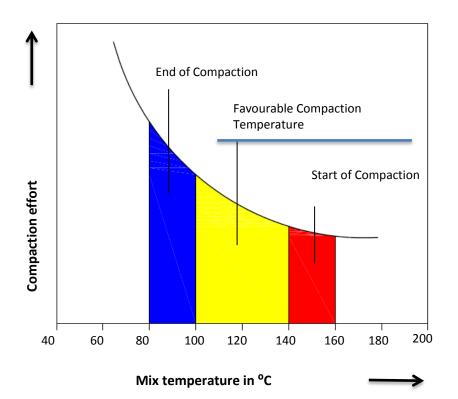

y, TNO Delft, The Netherlands



# Simulation of Compaction in Asphaltic Mixtures





#### ✓ Modernize manufacturing, mobility and logistic

✓ Use energy efficiently



#### **Smart infrastructure**

- ✓ Innovative strategies
- ✓ Design
- ✓ Construction
- ✓ Maintenance
- ✓ Renovation



### How?





#### **Durable, Safe and Accessible road**







#### **Methods of compaction in laboratory**



How?





#### **Methods of measuring compaction**



### **HOW?** Important parameters in compaction

1. Composition of asphalt mixture (characteristic level)



Mixture with high volume of natural sand and soft bitumen

Mixture with high volume of crushed aggregates and stiff bitumen





Angularity



### **HOW?** Important parameters in compaction

#### 2. Temperature (characteristic level)







### **How?** Important parameters in compaction

3. Type and magnitude of applied load (Characteristic level)

- ✓ Static compaction
  - ✓ Tandem rollers
  - ✓ Pneumatic tired rollers
- ✓ Vibratory compaction







### How?



















- ----



Point Graph: Void ratio (1)







## **Questions?**



### Simulation of Compaction in Asphaltic Mixtures, Part I: Gyratory Compactor

#### Alieh Alipour, Steven Mookhoek

Department of Structural Reliability, TNO Delft, The Netherlands