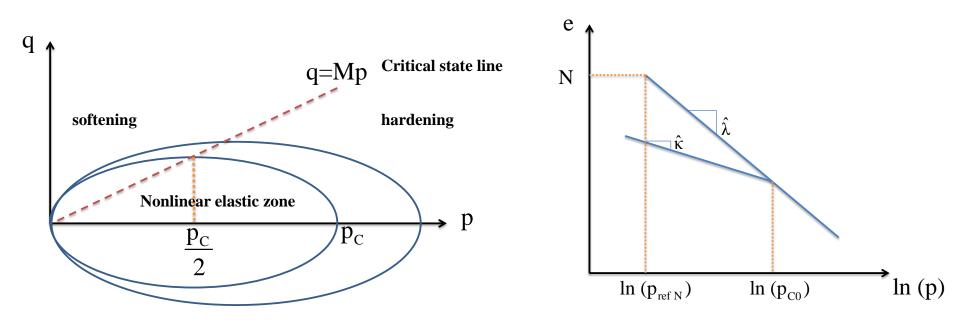

### **HOW?** Important parameters in compaction

1. Composition of asphalt mixture (characteristic level)

Mixture with high volume of natural sand and soft bitumen

Mixture with high volume of crushed aggregates and stiff bitumen

### **HOW?** Important parameters in compaction

### **How?** Important parameters in compaction

3. Type and magnitude of applied load (Characteristic level)

- ✓ Static compaction
  - ✓ Tandem rollers
  - ✓ Pneumatic tired rollers
- ✓ Vibratory compaction