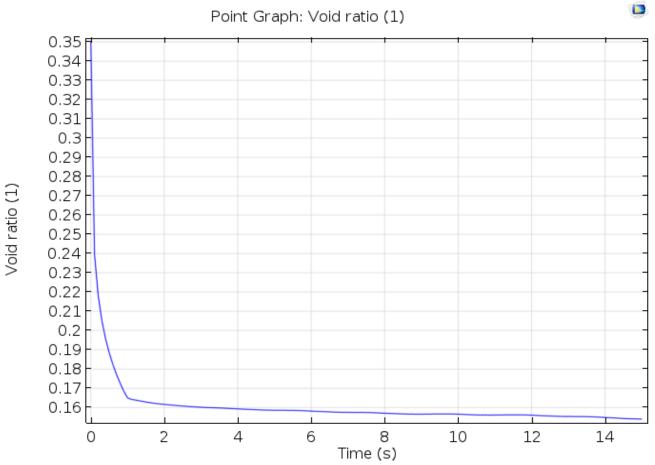

Maintenance
- ✓ Renovation



### How?





#### **Durable, Safe and Accessible road**







#### **Methods of compaction in laboratory**



How?





#### **Methods of measuring compaction**



### **HOW?** Important parameters in compaction

1. Composition of asphalt mixture (characteristic level)



Mixture with high volume of natural sand and soft bitumen

Mixture with high volume of crushed aggregates and stiff bitumen





Angularity



### **HOW?** Important parameters in compaction

#### 2. Temperature (characteristic level)







### **How?** Important parameters in compaction

3. Type and magnitude of applied load (Characteristic level)

- ✓ Static compaction
  - ✓ Tandem rollers
  - ✓ Pneumatic tired rollers
- ✓ Vibratory compaction







### How?



















- ----



Point Graph: Void ratio (1)







## **Questions?**



### Simulation of Compaction in Asphaltic Mixtures, Part I: Gyratory Compactor

#### Alieh Alipour, Steven Mookhoek

Department of Structural Reliability, TNO Delft, The Netherlands