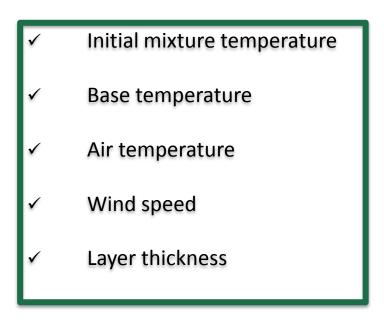

TNO Delft, The Netherlands



# Simulation of Compaction in Asphaltic Mixtures





#### ✓ Modernize manufacturing, mobility and logistic

✓ Use energy efficiently



#### **Smart infrastructure**

- ✓ Innovative strategies
- ✓ Design
- ✓ Construction
- ✓ Maintenance
- ✓ Renovation



### How?





#### **Durable, Safe and Accessible road**







#### **Methods of compaction in laboratory**



How?





#### **Methods of measuring compaction**



### **HOW?** Important parameters in compaction

1. Composition of asphalt mixture (characteristic level)



Mixture with high volume of natural sand and soft bitumen

Mixture with high volume of crushed aggregates and stiff bitumen





Angularity



### **HOW?** Important parameters in compaction

#### 2. Temperature (characteristic level)







### **How?** Important parameters in compaction

3. Type and magnitude of applied load (Characteristic level)

- ✓ Static compaction
  - ✓ Tandem rollers
  - ✓ Pneumatic tired rollers
- ✓ Vibratory compaction







### How?



















- ----



Point Graph: Void ratio (1)







## **Questions?**



### Simulation of Compaction in Asphaltic Mixtures, Part I: Gyratory Compactor

#### Alieh Alipour, Steven Mookhoek

Department of Structural Reliability, TNO Delft, The Netherlands