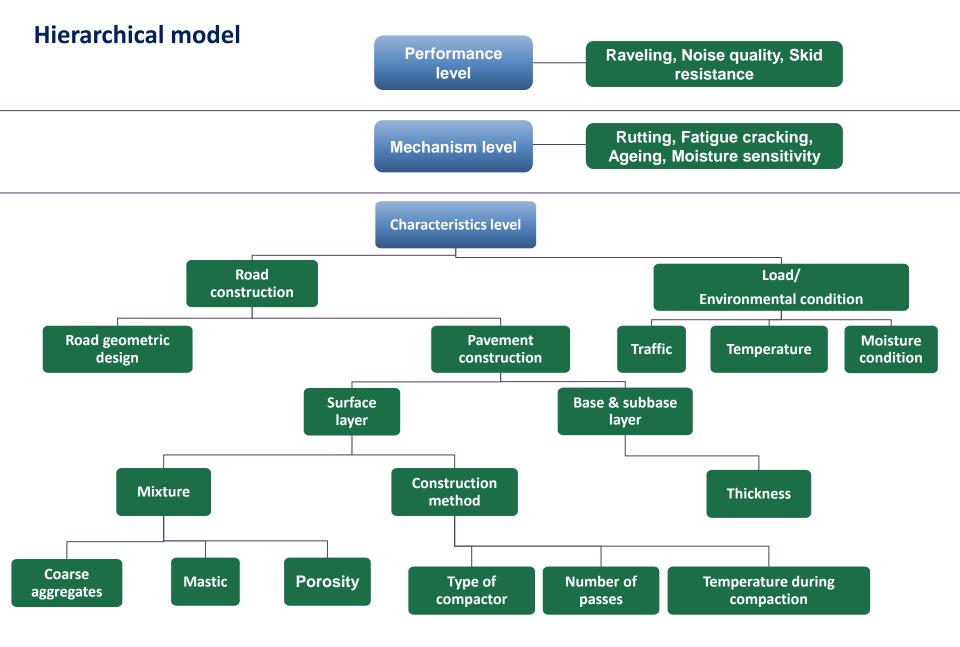

### **HOW?** Important parameters in compaction

1. Composition of asphalt mixture (characteristic level)

Mixture with high volume of natural sand and soft bitumen

Mixture with high volume of crushed aggregates and stiff bitumen

### **HOW?** Important parameters in compaction

#### 2. Temperature (characteristic level)

### **How?** Important parameters in compaction

3. Type and magnitude of applied load (Characteristic level)

- ✓ Static compaction
  - ✓ Tandem rollers
  - ✓ Pneumatic tired rollers
- ✓ Vibratory compaction